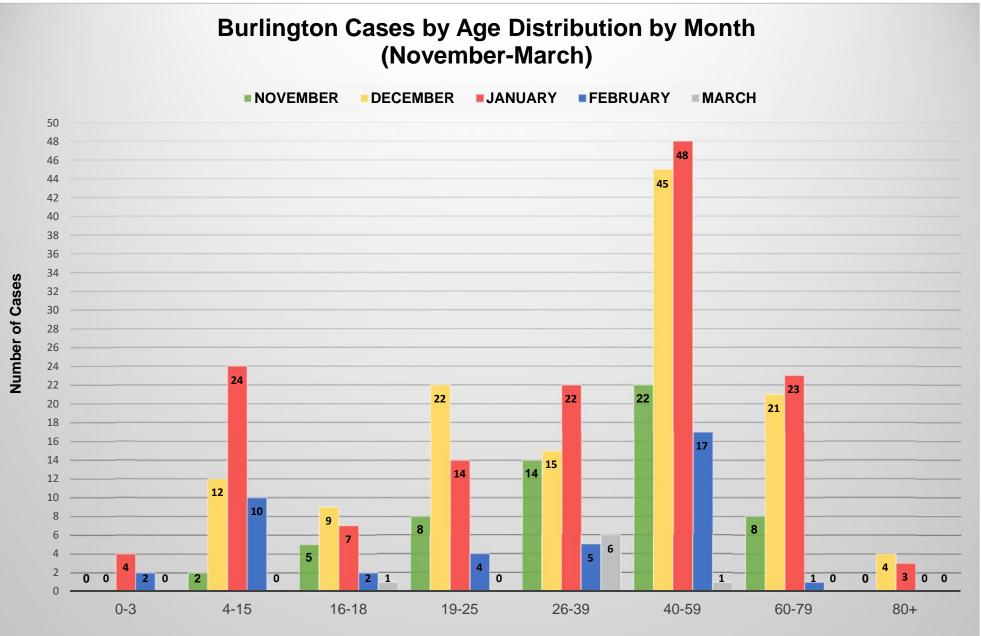

## Total Cases: 5158

| Bristol:                | Burlington:            |  |  |
|-------------------------|------------------------|--|--|
| 4703 Cases              | 455 Cases              |  |  |
| 131 Deaths              | 3 Deaths               |  |  |
| Percent Positivity: 11% | Percent Positivity: 9% |  |  |