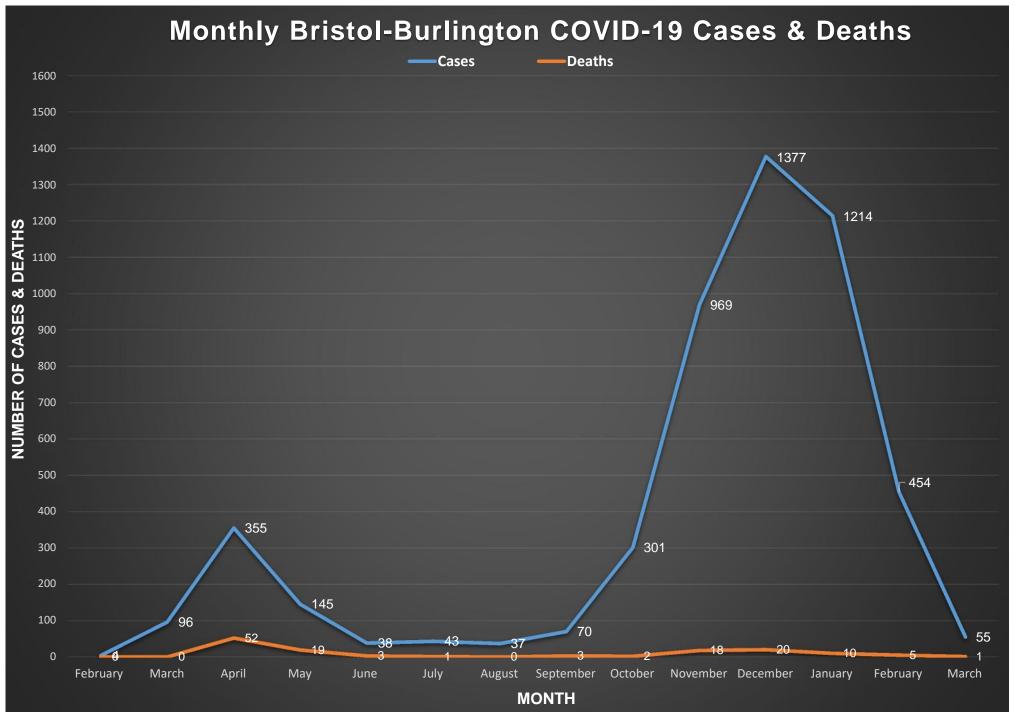

## Total Cases: 5158

| Bristol:                | Burlington:            |  |  |
|-------------------------|------------------------|--|--|
| 4703 Cases              | 455 Cases              |  |  |
| 131 Deaths              | 3 Deaths               |  |  |
| Percent Positivity: 11% | Percent Positivity: 9% |  |  |