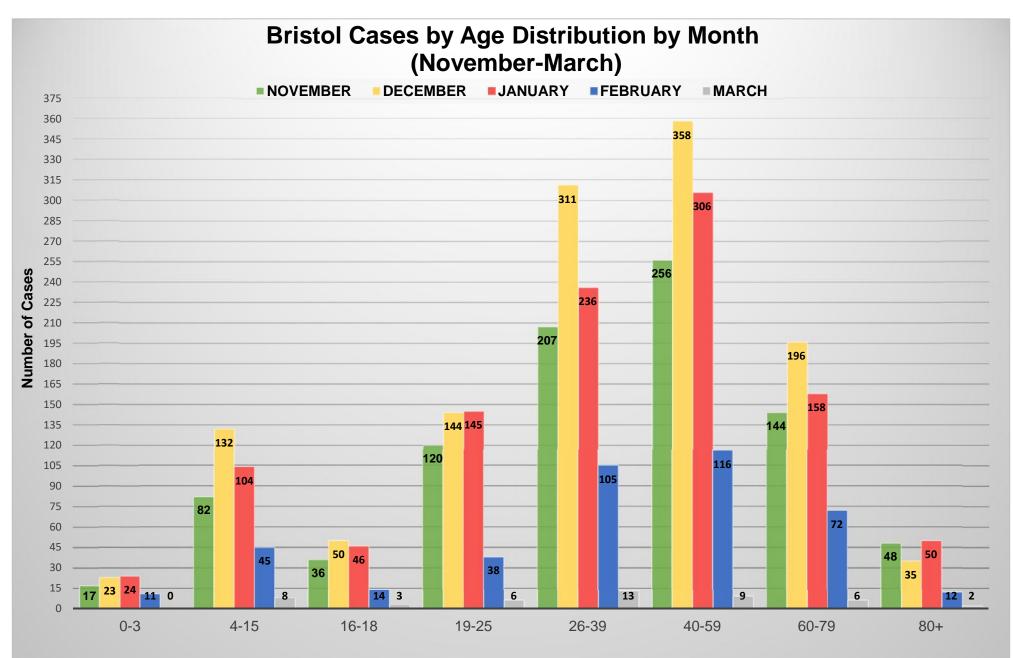

## Total Cases: 5158

| Bristol:                | Burlington:            |  |  |
|-------------------------|------------------------|--|--|
| 4703 Cases              | 455 Cases              |  |  |
| 131 Deaths              | 3 Deaths               |  |  |
| Percent Positivity: 11% | Percent Positivity: 9% |  |  |





## Number of COVID-19 Hospitalizations by Bristol-Burlington Residents





Age Range



Age Range

6









| 2020                                                                                                    |