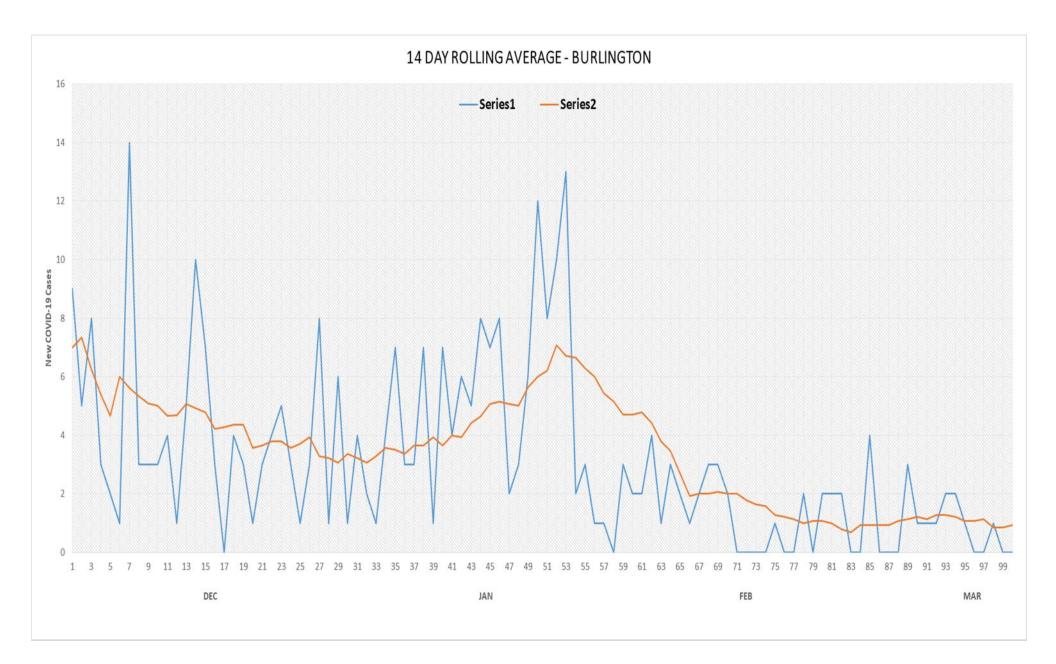

## Total Cases: 5158

| Bristol:                | Burlington:            |  |  |
|-------------------------|------------------------|--|--|
| 4703 Cases              | 455 Cases              |  |  |
| 131 Deaths              | 3 Deaths               |  |  |
| Percent Positivity: 11% | Percent Positivity: 9% |  |  |