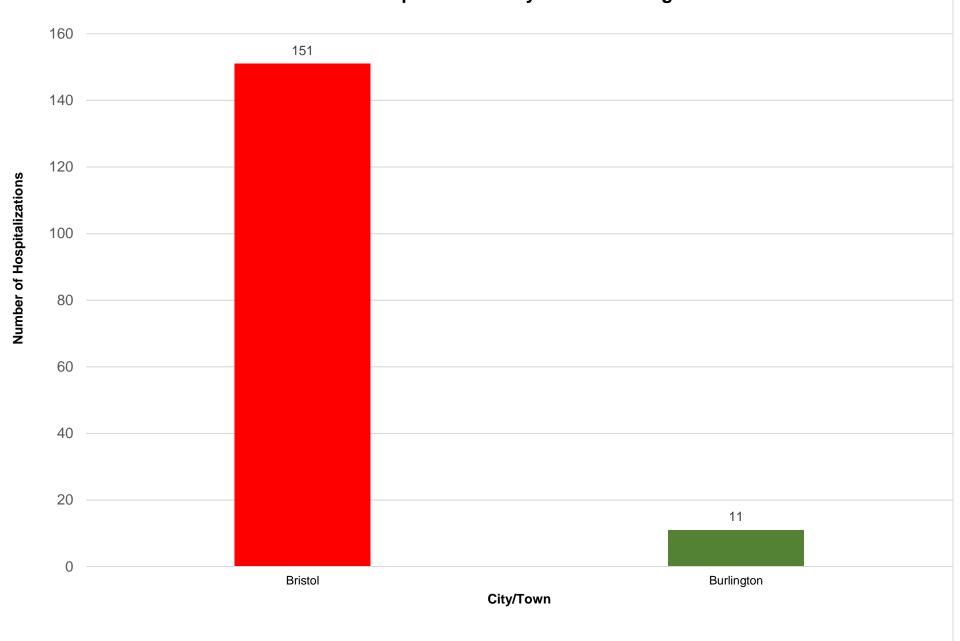

## Total Cases: 5158

| Bristol:                | Burlington:            |  |  |
|-------------------------|------------------------|--|--|
| 4703 Cases              | 455 Cases              |  |  |
| 131 Deaths              | 3 Deaths               |  |  |
| Percent Positivity: 11% | Percent Positivity: 9% |  |  |