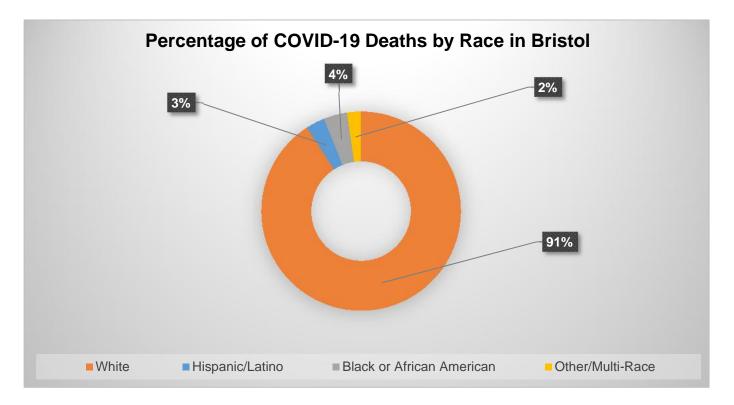

## Total Cases: 5158

| Bristol:                | Burlington:            |  |  |
|-------------------------|------------------------|--|--|
| 4703 Cases              | 455 Cases              |  |  |
| 131 Deaths              | 3 Deaths               |  |  |
| Percent Positivity: 11% | Percent Positivity: 9% |  |  |