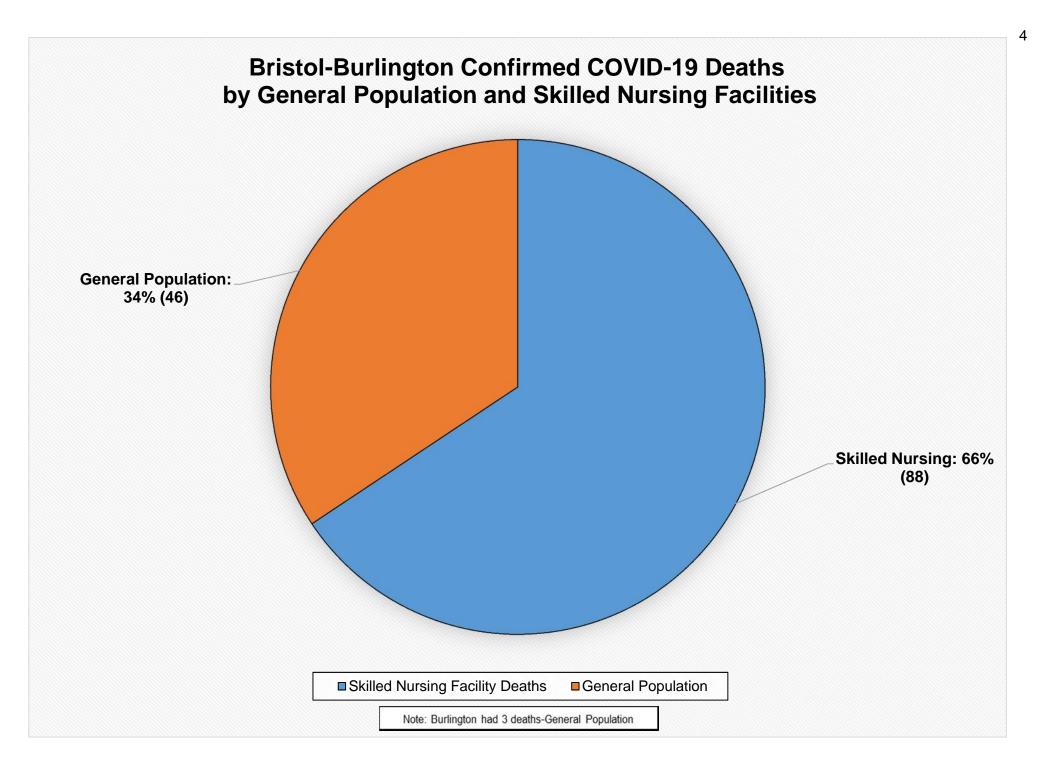

## Total Cases: 5158

| Bristol:                | Burlington:            |  |  |
|-------------------------|------------------------|--|--|
| 4703 Cases              | 455 Cases              |  |  |
| 131 Deaths              | 3 Deaths               |  |  |
| Percent Positivity: 11% | Percent Positivity: 9% |  |  |