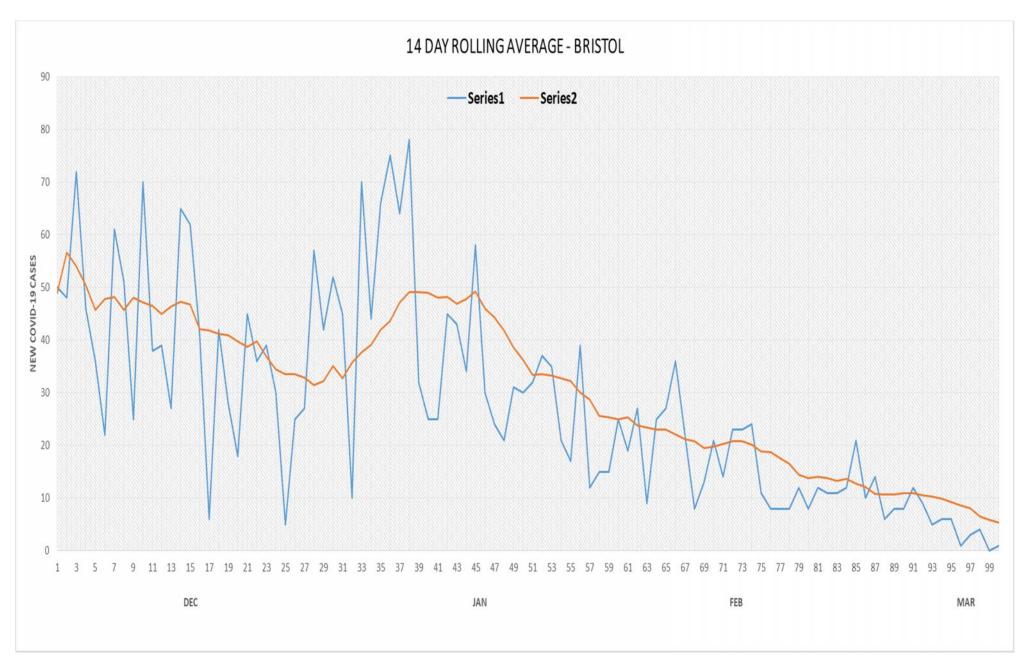

## Total Cases: 5158

| Bristol:                | Burlington:            |  |  |
|-------------------------|------------------------|--|--|
| 4703 Cases              | 455 Cases              |  |  |
| 131 Deaths              | 3 Deaths               |  |  |
| Percent Positivity: 11% | Percent Positivity: 9% |  |  |