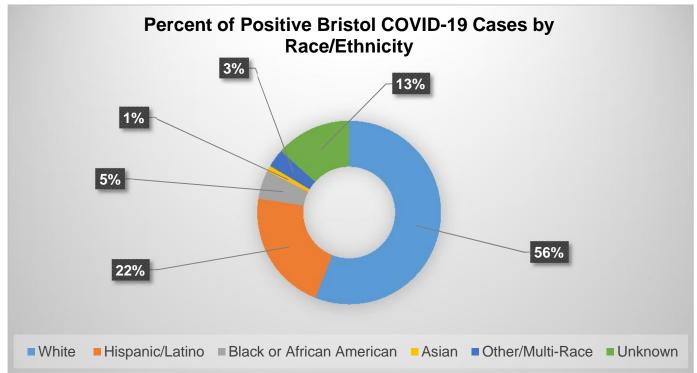

## **Total Cases**: 4788

| Bristol:                | Burlington:             |  |  |  |  |
|-------------------------|-------------------------|--|--|--|--|
| 4371 Cases              | 417 Cases               |  |  |  |  |
| 126 Deaths              | 3 Deaths                |  |  |  |  |
| Percent Positivity: 27% | Percent Positivity: 16% |  |  |  |  |