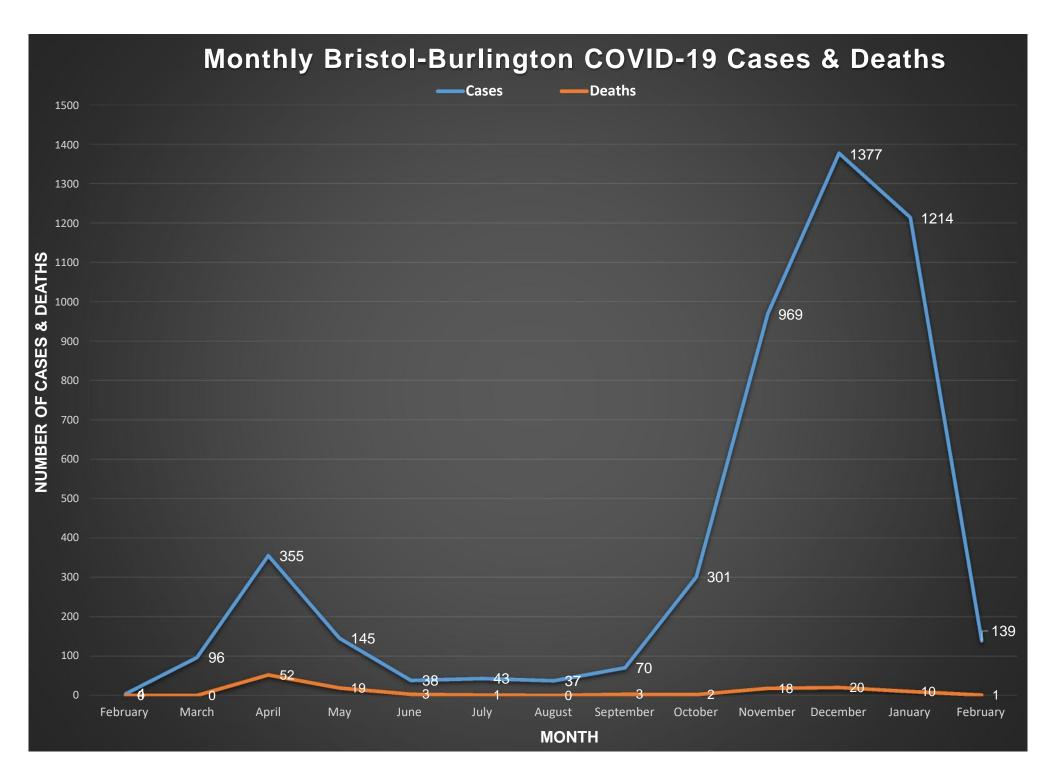

## **Total Cases**: 4788

| Bristol:                | Burlington:             |  |  |  |  |
|-------------------------|-------------------------|--|--|--|--|
| 4371 Cases              | 417 Cases               |  |  |  |  |
| 126 Deaths              | 3 Deaths                |  |  |  |  |
| Percent Positivity: 27% | Percent Positivity: 16% |  |  |  |  |