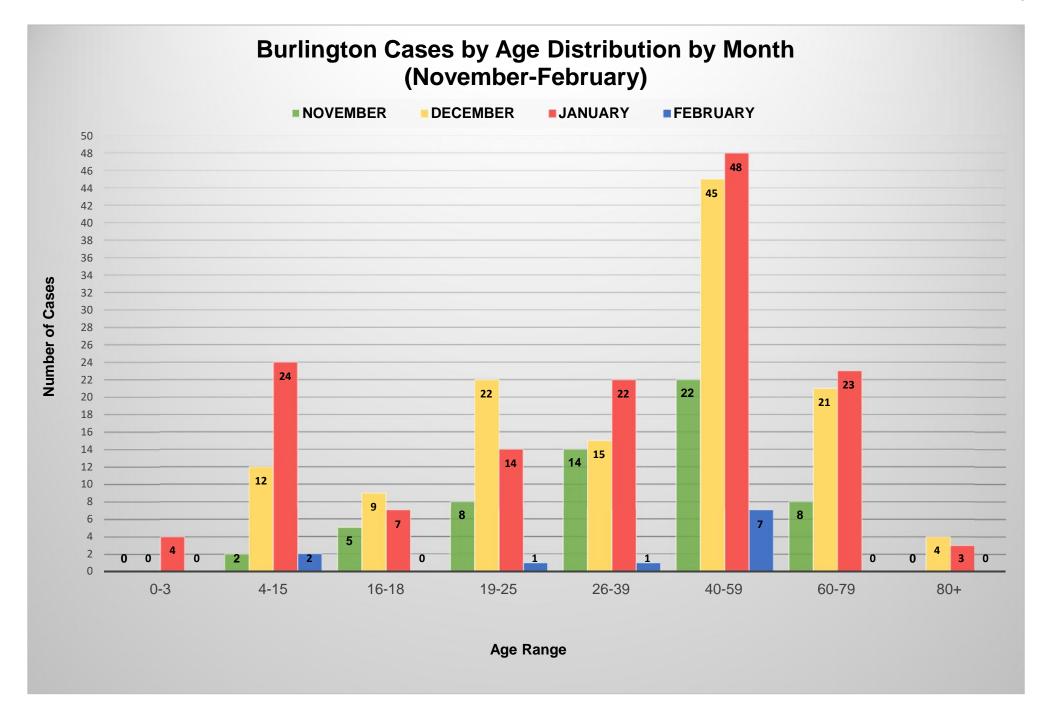

## **Total Cases**: 4788

| Bristol:                | Burlington:             |  |  |  |  |
|-------------------------|-------------------------|--|--|--|--|
| 4371 Cases              | 417 Cases               |  |  |  |  |
| 126 Deaths              | 3 Deaths                |  |  |  |  |
| Percent Positivity: 27% | Percent Positivity: 16% |  |  |  |  |