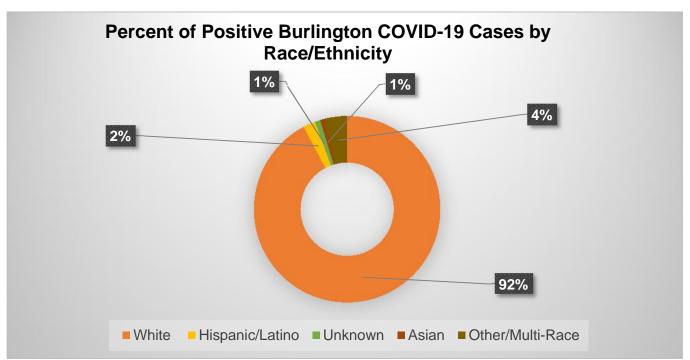

## **Total Cases**: 4788

| Bristol:                | Burlington:             |  |  |  |  |
|-------------------------|-------------------------|--|--|--|--|
| 4371 Cases              | 417 Cases               |  |  |  |  |
| 126 Deaths              | 3 Deaths                |  |  |  |  |
| Percent Positivity: 27% | Percent Positivity: 16% |  |  |  |  |



























| 2020                        |         |                 |                           | 2021 |                      |            |           |                       |       |
|-----------------------------|---------|-----------------|---------------------------|------|----------------------|------------|-----------|-----------------------|-------|
| Female<br>April (27 deaths) |         | Male            | Male<br>April (25 deaths) |      | Female               |            |           | Male                  |       |
|                             |         | April (25 de    |                           |      | January (3 dea       | ths)       |           | January (7 de         | aths) |
| Average Age:                | 85      | Average Age:    | 82                        |