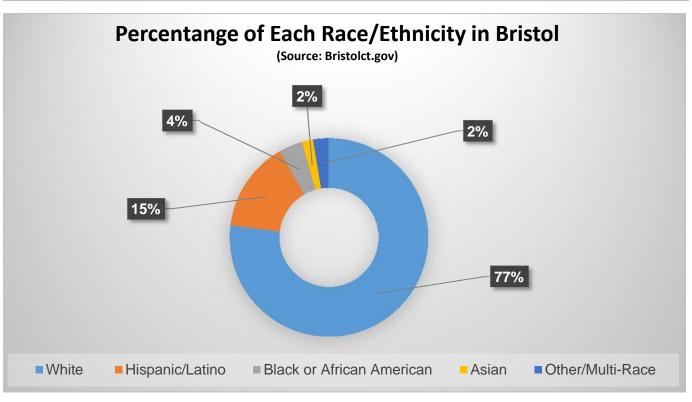

## **Total Cases**: 4788

| Bristol:                | Burlington:             |  |  |  |  |
|-------------------------|-------------------------|--|--|--|--|
| 4371 Cases              | 417 Cases               |  |  |  |  |
| 126 Deaths              | 3 Deaths                |  |  |  |  |
| Percent Positivity: 27% | Percent Positivity: 16% |  |  |  |  |



























| 2020                        |         |                 |                           | 2021 |                      |            |           |                       |       |
|-----------------------------|---------|-----------------|---------------------------|------|----------------------|------------|-----------|-----------------------|-------|
| Female<br>April (27 deaths) |         | Male            | Male<br>April (25 deaths) |      | Female               |            |           | Male                  |       |
|                             |         | April (25 de    |                           |      | January (3 dea       | ths)       |           | January (7 de         | aths) |
| Average Age:                | 85      | Average Age:    | 82                        |