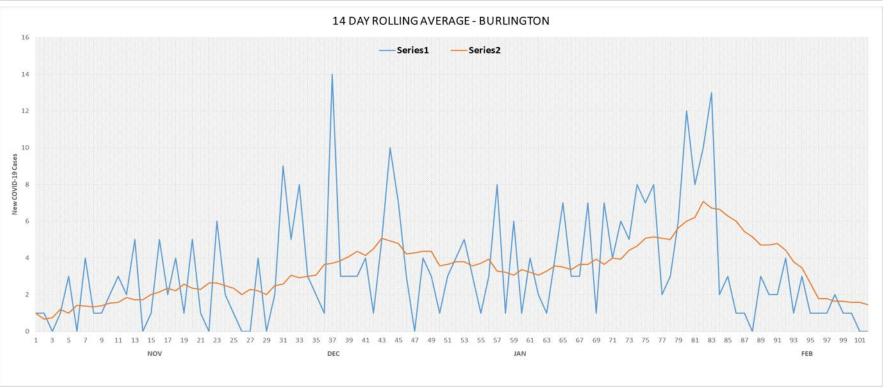

## **Total Cases**: 4788

| Bristol:                | Burlington:             |  |  |  |  |
|-------------------------|-------------------------|--|--|--|--|
| 4371 Cases              | 417 Cases               |  |  |  |  |
| 126 Deaths              | 3 Deaths                |  |  |  |  |
| Percent Positivity: 27% | Percent Positivity: 16% |  |  |  |  |