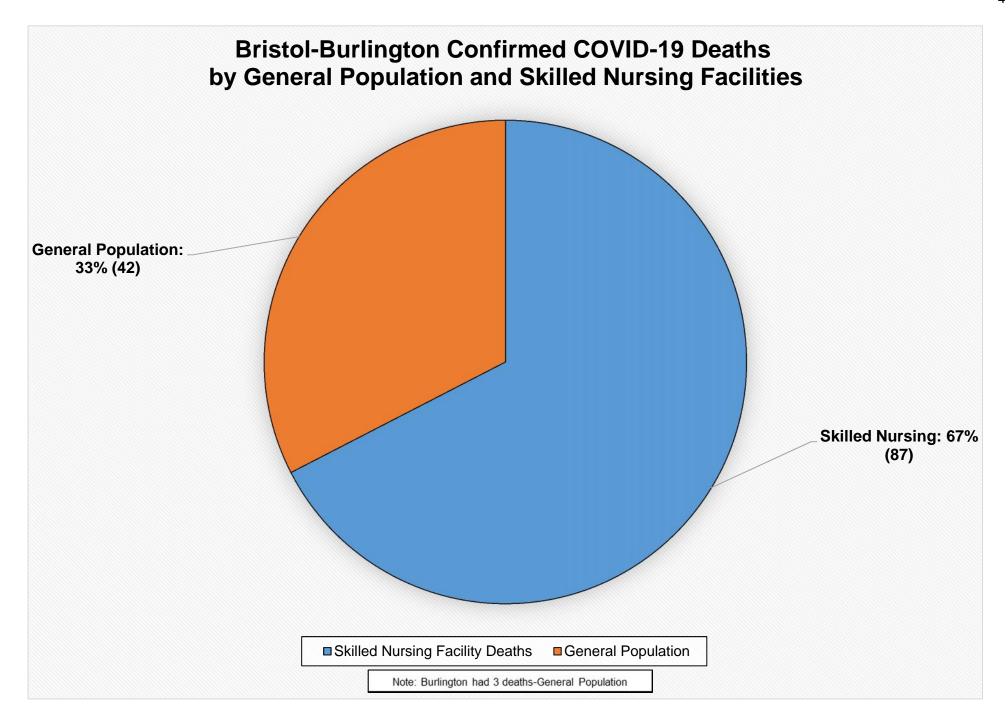

## **Total Cases**: 4788

| Bristol:                | Burlington:             |  |  |  |  |
|-------------------------|-------------------------|--|--|--|--|
| 4371 Cases              | 417 Cases               |  |  |  |  |
| 126 Deaths              | 3 Deaths                |  |  |  |  |
| Percent Positivity: 27% | Percent Positivity: 16% |  |  |  |  |