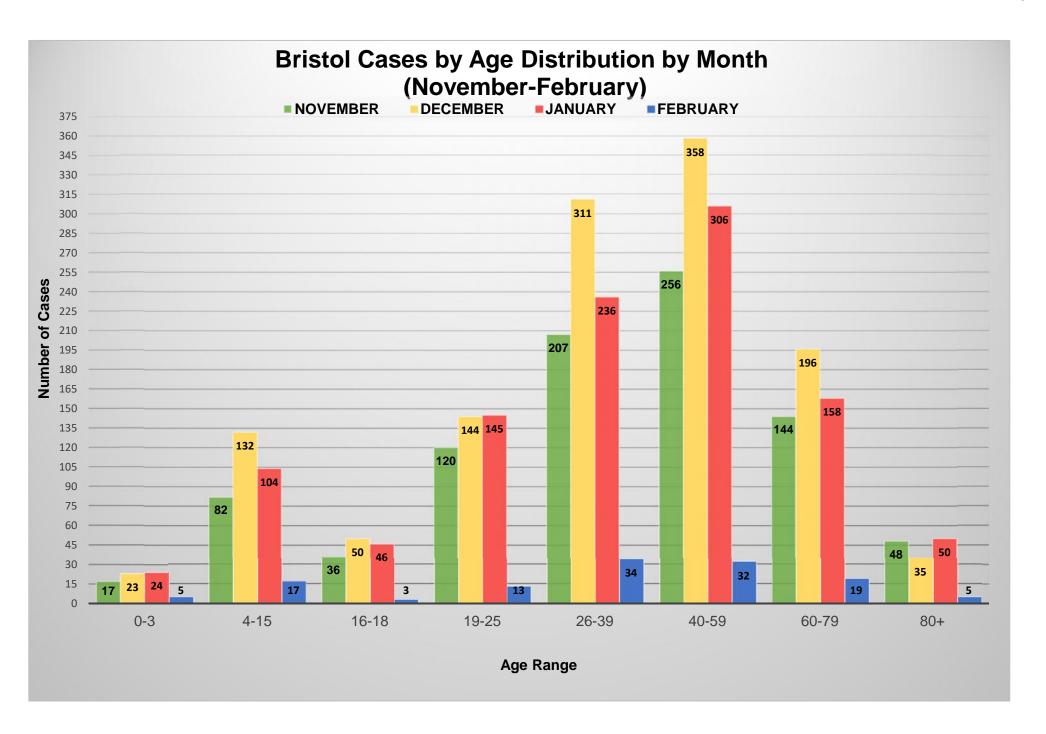

## **Total Cases**: 4788

| Bristol:                | Burlington:             |  |  |  |  |
|-------------------------|-------------------------|--|--|--|--|
| 4371 Cases              | 417 Cases               |  |  |  |  |
| 126 Deaths              | 3 Deaths                |  |  |  |  |
| Percent Positivity: 27% | Percent Positivity: 16% |  |  |  |  |



























| 2020                        |         |                 |                           | 2021 |                      |            |           |                       |       |
|-----------------------------|---------|-----------------|---------------------------|------|----------------------|------------|-----------|-----------------------|-------|
| Female<br>April (27 deaths) |         | Male            | Male<br>April (25 deaths) |      | Female               |            |           | Male                  |       |
|                             |         | April (25 de    |                           |      | January (3 dea       | ths)       |           | January (7 de         | aths) |
| Average Age:                | 85      | Average Age:    | 82