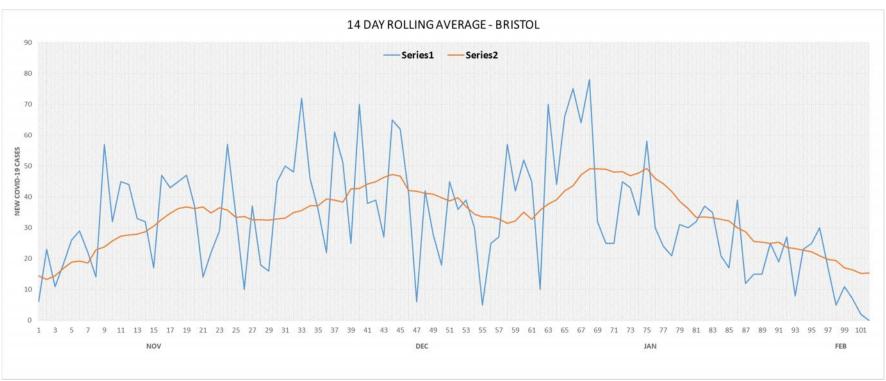

## **Total Cases**: 4788

| Bristol:                | Burlington:             |  |  |  |  |
|-------------------------|-------------------------|--|--|--|--|
| 4371 Cases              | 417 Cases               |  |  |  |  |
| 126 Deaths              | 3 Deaths                |  |  |  |  |
| Percent Positivity: 27% | Percent Positivity: 16% |  |  |  |  |