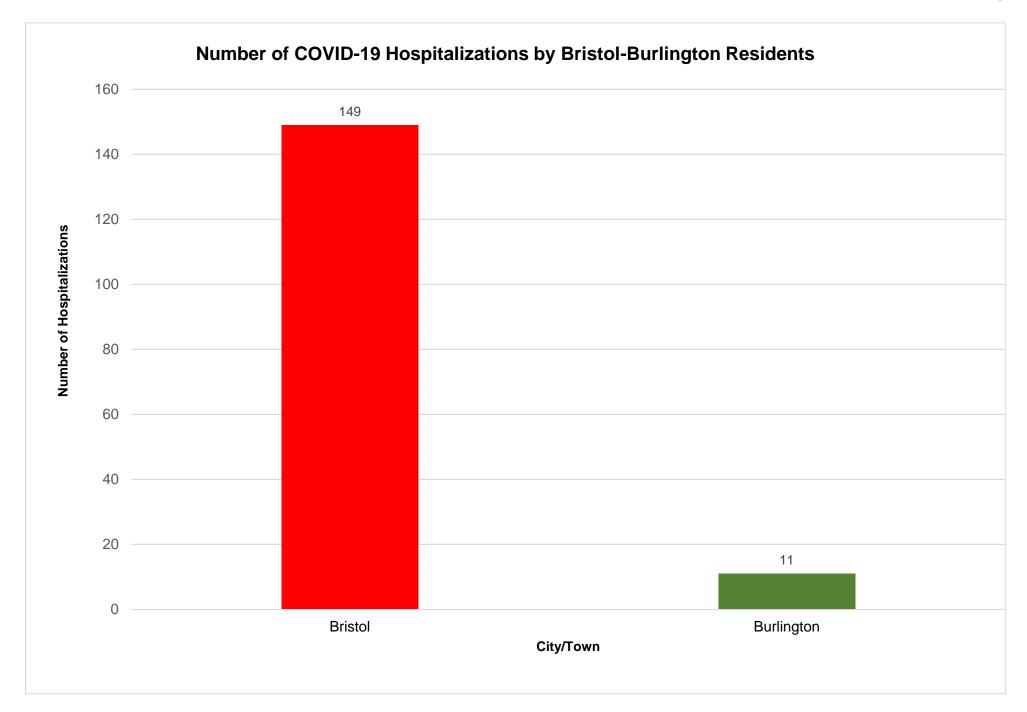

## **Total Cases**: 4788

| Bristol:                | Burlington:             |  |  |  |  |
|-------------------------|-------------------------|--|--|--|--|
| 4371 Cases              | 417 Cases               |  |  |  |  |
| 126 Deaths              | 3 Deaths                |  |  |  |  |
| Percent Positivity: 27% | Percent Positivity: 16% |  |  |  |  |



























| 2020                        |         |                 |                           | 2021 |                      |            |           |                       |       |
|-----------------------------|---------|-----------------|---------------------------|------|----------------------|------------|-----------|-----------------------|-------|
| Female<br>April (27 deaths) |         | Male            | Male<br>April (25 deaths) |      | Female               |            |           | Male                  |       |
|                             |         | April (25 de    |                           |      | January (3 dea       | ths)       |           | January (7 de         | aths) |
| Average Age:                | 85      | Average Age:    | 82