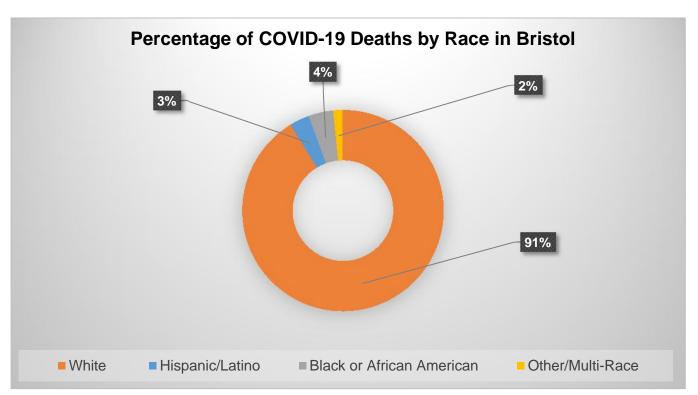

## **Total Cases**: 4788

| Bristol:                | Burlington:             |  |  |  |  |
|-------------------------|-------------------------|--|--|--|--|
| 4371 Cases              | 417 Cases               |  |  |  |  |
| 126 Deaths              | 3 Deaths                |  |  |  |  |
| Percent Positivity: 27% | Percent Positivity: 16% |  |  |  |  |



























| 2020                        |         |                 |                           | 2021 |                      |            |           |                       |       |
|-----------------------------|---------|-----------------|---------------------------|------|----------------------|------------|-----------|-----------------------|-------|
| Female<br>April (27 deaths) |         | Male            | Male<br>April (25 deaths) |      | Female               |            |           | Male                  |       |
|                             |         | April (25 de    |                           |      | January (3 dea       | ths)       |           | January (7 de         | aths) |
| Average Age:                | 85      | Average Age:    | 82                        |      | A