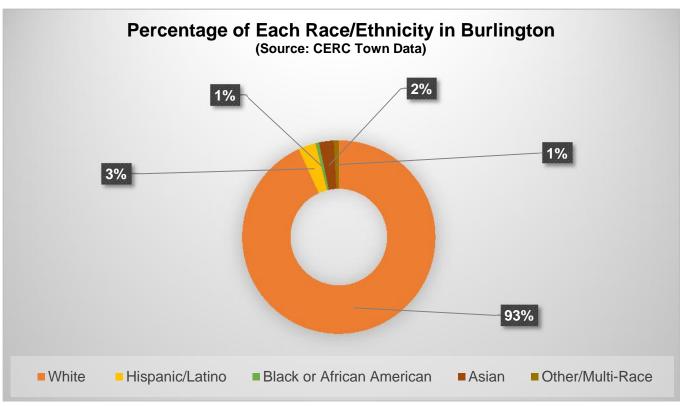

## **Total Cases**: 4788

| Bristol:                | Burlington:             |  |  |  |  |
|-------------------------|-------------------------|--|--|--|--|
| 4371 Cases              | 417 Cases               |  |  |  |  |
| 126 Deaths              | 3 Deaths                |  |  |  |  |
| Percent Positivity: 27% | Percent Positivity: 16% |  |  |  |  |



























| 2020                        |         |                 |                           | 2021 |                      |            |           |                       |       |
|-----------------------------|---------|-----------------|---------------------------|------|----------------------|------------|-----------|-----------------------|-------|
| Female<br>April (27 deaths) |         | Male            | Male<br>April (25 deaths) |      | Female               |            |           | Male                  |       |
|                             |         | April (25 de    |                           |      | January (3 dea       | ths)       |           | January (7 de         | aths) |
| Average Age:                | 85      | Average Age:    | 82                        |      |