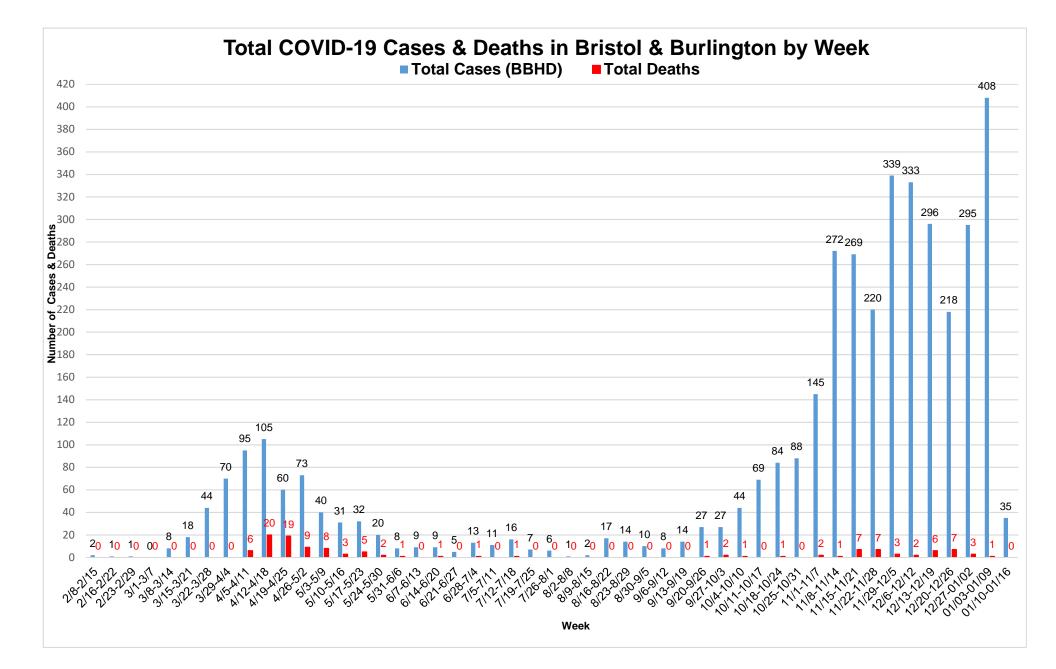

| Current COVID-19 Update: |
|--------------------------|
| Total Cases: 3919        |
| Total Deaths: 120        |
|                          |
| Bristol Cases: 3620      |
| Bristol Deaths: 119      |
|                          |
| Burlington Cases: 299    |
| Burlington Deaths: 1     |



Updated Jan. 14<sup>th</sup>











| Female               |         | Male                        |                     |  |
|----------------------|---------|-----------------------------|---------------------|--|
| April (27 deaths)    |         | April (25 deaths)           |                     |  |
| Average Age:         | 85      | Average Age:                | 82                  |  |
| Median:              | 85      | Median:                     | 84                  |  |
| Youngest Death:      | 66      | Youngest Death:             | 58                  |  |
| Oldest Death:        | 102     | Oldest Death:               | 97                  |  |
|                      |         |                             |                     |  |
| May (12 dag          | the     | May (7 dag                  | the)