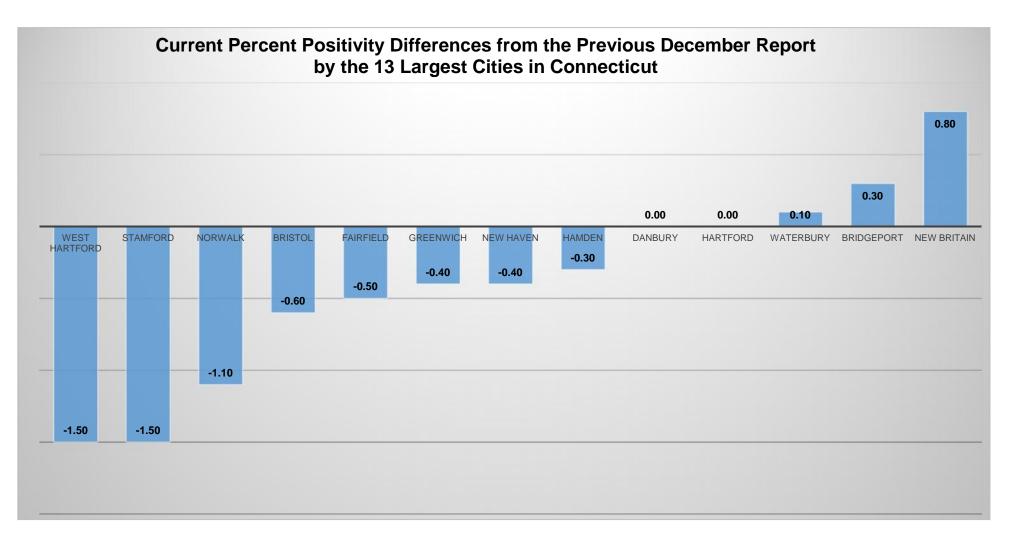

Age Range

Age Range

Bristol: 63%

Burlington: 31%

Out of the 13<sup>th</sup> cities, Bristol ranks 4<sup>th</sup> for having the largest decrease in percent positivity when compared to the previous report from December.