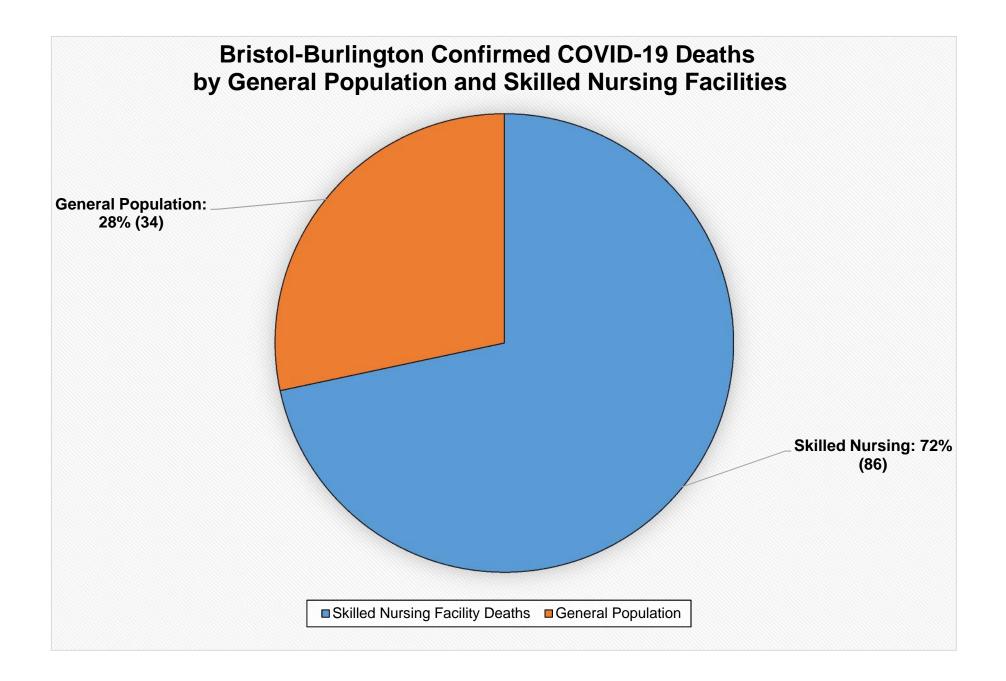

| Current COVID-19 Update: |
|--------------------------|
| Total Cases: 3919        |
| Total Deaths: 120        |
|                          |
| Bristol Cases: 3620      |
| Bristol Deaths: 119      |
|                          |
| Burlington Cases: 299    |
| Burlington Deaths: 1     |



Updated Jan. 14<sup>th</sup>











| Female               |         | Male                        |                     |  |
|----------------------|---------|-----------------------------|---------------------|--|
| April (27 deaths)    |         | April (25 deaths)           |                     |  |
| Average Age:         | 85      | Average Age:                | 82                  |  |
| Median:              | 85      | Median:                     | 84                  |  |
| Youngest Death:      | 66      | Youngest Death:             | 58                  |  |
| Oldest Death:        | 102     | Oldest Death:               | 97                  |  |
|                      |         |                             |                     |  |
| May (12 dag          | the     | May (7 dag                  | the)