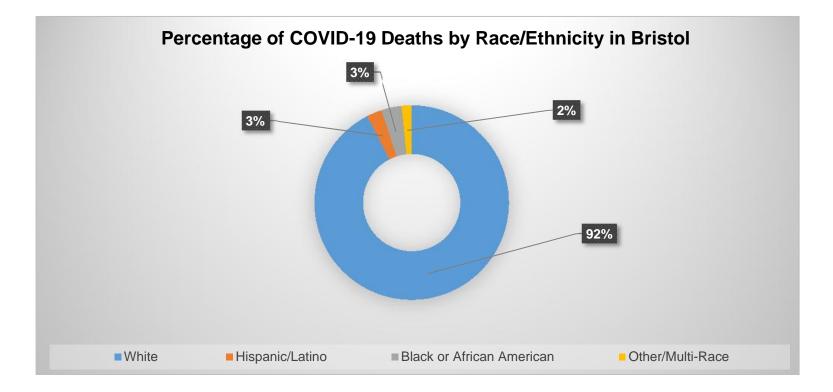

|  |
| Average Age:         | 74      | Average Age:                | 77                  |  |
| Median:              | 80      | Median:                     | 78                  |  |
| Youngest Death:      | 21      | Youngest Death:             | 58                  |  |
| Oldest Death:        | 100     | Oldest Death:               | 93                  |  |
|                      |         |                             |                     |  |
| January (1 de        |         | January (1 d                |                     |  |
| Average Age:         | 61      | Average Age:<br>Deaths: 120 | 68                  |  |
|                      | lota    | 100010051 011               |                     |  |



Age Range



Age Range



Bristol: 63%

Burlington: 31%

















Out of the 13<sup>th</sup> cities, Bristol ranks 4<sup>th</sup> for having the largest decrease in percent positivity when compared to the previous report from December.