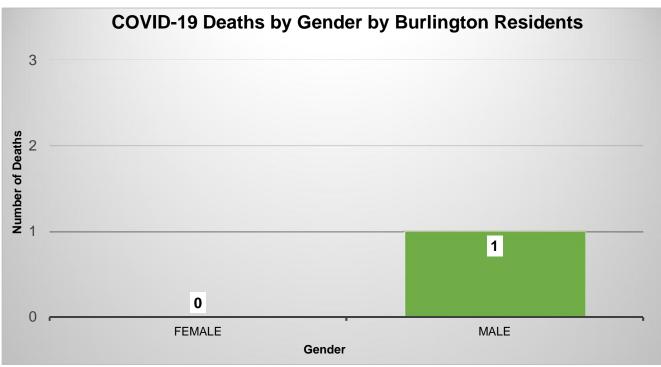

| Current COVID-19 Update: |
|--------------------------|
| Total Cases: 3919        |
| Total Deaths: 120        |
|                          |
| Bristol Cases: 3620      |
| Bristol Deaths: 119      |
|                          |
| Burlington Cases: 299    |
| Burlington Deaths: 1     |



Updated Jan. 14<sup>th</sup>











| Female               |         | Male                        |                     |  |
|----------------------|---------|-----------------------------|---------------------|--|
| April (27 deaths)    |         | April (25 deaths)           |                     |  |
| Average Age:         | 85      | Average Age:                | 82                  |  |
| Median:              | 85      | Median:                     | 84                  |  |
| Youngest Death:      | 66      | Youngest Death:             | 58                  |  |
| Oldest Death:        | 102     | Oldest Death:               | 97                  |  |
|                      |         |                             |                     |  |
| May (12 dag          | the     | May (7 dag                  | the)