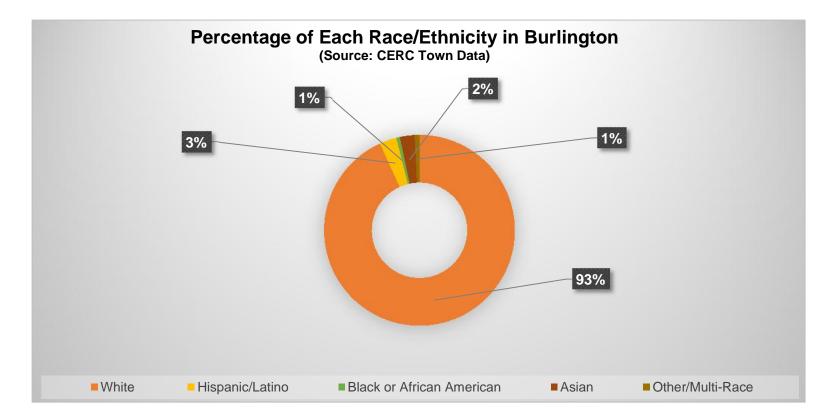

|  |
| Average Age:         | 74      | Average Age:                | 77                  |  |
| Median:              | 80      | Median:                     | 78                  |  |
| Youngest Death:      | 21      | Youngest Death:             | 58                  |  |
| Oldest Death:        | 100     | Oldest Death:               | 93                  |  |
|                      |         |                             |                     |  |
| January (1 de        |         | January (1 d                |                     |  |
| Average Age:         | 61      | Average Age:<br>Deaths: 120 | 68                  |  |
|                      | lota    | 100010051 011               |                     |  |



Age Range



Age Range



Bristol: 63%

Burlington: 31%

















Out of the 13<sup>th</sup> cities, Bristol ranks 4<sup>th</sup> for having the largest decrease in percent positivity when compared to the previous report from December.