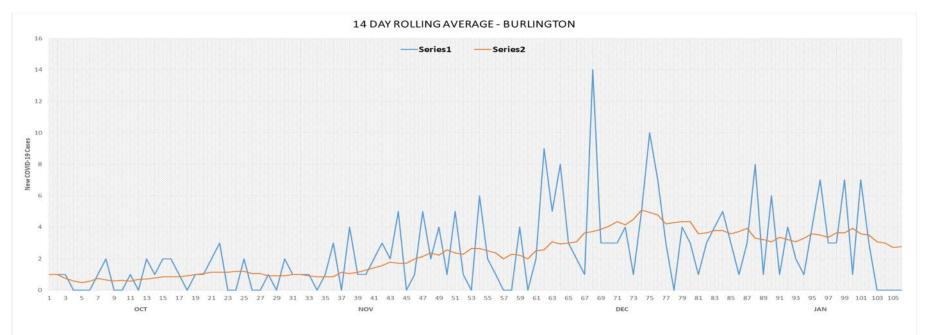

|  |
| Average Age:         | 74      | Average Age:                | 77                  |  |
| Median:              | 80      | Median:                     | 78                  |  |
| Youngest Death:      | 21      | Youngest Death:             | 58                  |  |
| Oldest Death:        | 100     | Oldest Death:               | 93                  |  |
|                      |         |                             |                     |  |
| January (1 de        |         | January (1 d                |                     |  |
| Average Age:         | 61      | Average Age:<br>Deaths: 120 | 68                  |  |
|                      | lota    | 100010051 011               |                     |  |



Age Range



Age Range



Bristol: 63%

Burlington: 31%

















Out of the 13<sup>th</sup> cities, Bristol ranks 4<sup>th</sup> for having the largest decrease in percent positivity when compared to the previous report from December.