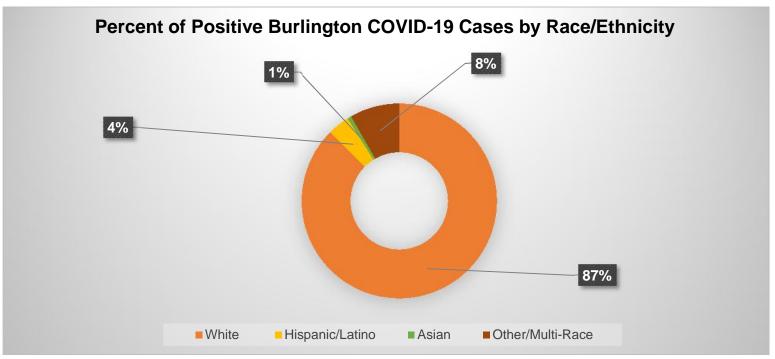

|  |
| Average Age:         | 74      | Average Age:                | 77                  |  |
| Median:              | 80      | Median:                     | 78                  |  |
| Youngest Death:      | 21      | Youngest Death:             | 58                  |  |
| Oldest Death:        | 100     | Oldest Death:               | 93                  |  |
|                      |         |                             |                     |  |
| January (1 de        |         | January (1 d                |                     |  |
| Average Age:         | 61      | Average Age:<br>Deaths: 120 | 68                  |  |
|                      | lota    | 100010051 011               |                     |  |



Age Range



Age Range



Bristol: 63%

Burlington: 31%

















Out of the 13<sup>th</sup> cities, Bristol ranks 4<sup>th</sup> for having the largest decrease in percent positivity when compared to the previous report from December.