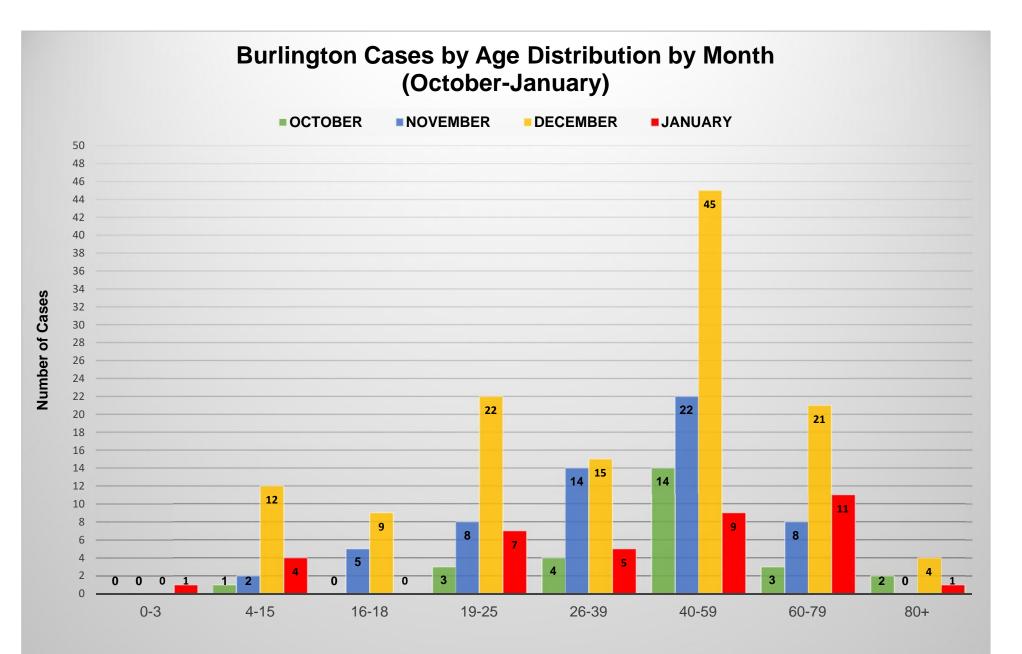

| December (12                |                     |  |
| Average Age:         | 74      | Average Age:                | 77                  |  |
| Median:              | 80      | Median:                     | 78                  |  |
| Youngest Death:      | 21      | Youngest Death:             | 58                  |  |
| Oldest Death:        | 100     | Oldest Death:               | 93                  |  |
|                      |         |                             |                     |  |
| January (1 de        |         | January (1 d                |                     |  |
| Average Age:         | 61      | Average Age:<br>Deaths: 120 | 68                  |  |
|                      | lota    | 100010051 011               |                     |  |



Age Range



Age Range



Bristol: 63%

Burlington: 31%

















Out of the 13<sup>th</sup> cities, Bristol ranks 4<sup>th</sup> for having the largest decrease in percent positivity when compared to the previous report from December.