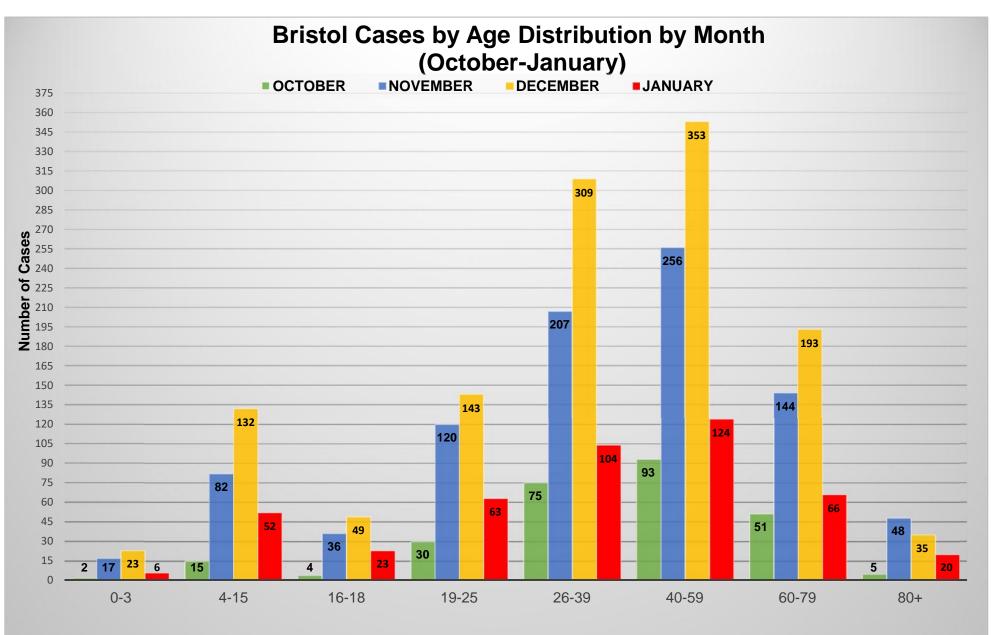

|         | December (12                |                     |  |
| Average Age:         | 74      | Average Age:                | 77                  |  |
| Median:              | 80      | Median:                     | 78                  |  |
| Youngest Death:      | 21      | Youngest Death:             | 58                  |  |
| Oldest Death:        | 100     | Oldest Death:               | 93                  |  |
|                      |         |                             |                     |  |
| January (1 de        |         | January (1 d                |                     |  |
| Average Age:         | 61      | Average Age:<br>Deaths: 120 | 68                  |  |
|                      | lota    | 100010051 011               |                     |  |



Age Range



Age Range



Bristol: 63%

Burlington: 31%

















Out of the 13<sup>th</sup> cities, Bristol ranks 4<sup>th</sup> for having the largest decrease in percent positivity when compared to the previous report from December.