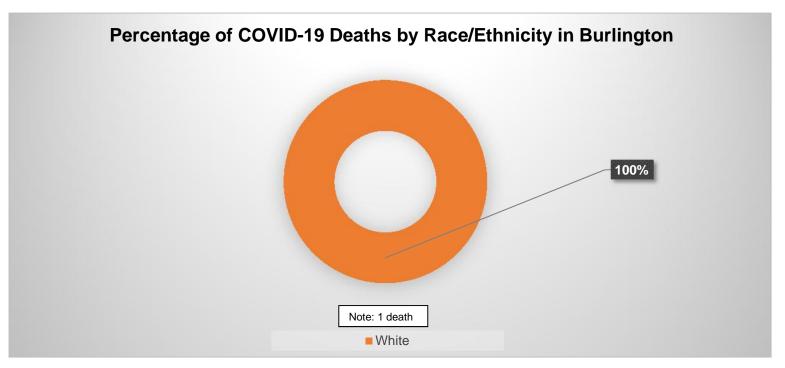

| Current COVID-19 Update: |
|--------------------------|
| Total Cases: 3919        |
| Total Deaths: 120        |
|                          |
| Bristol Cases: 3620      |
| Bristol Deaths: 119      |
|                          |
| Burlington Cases: 299    |
| Burlington Deaths: 1     |