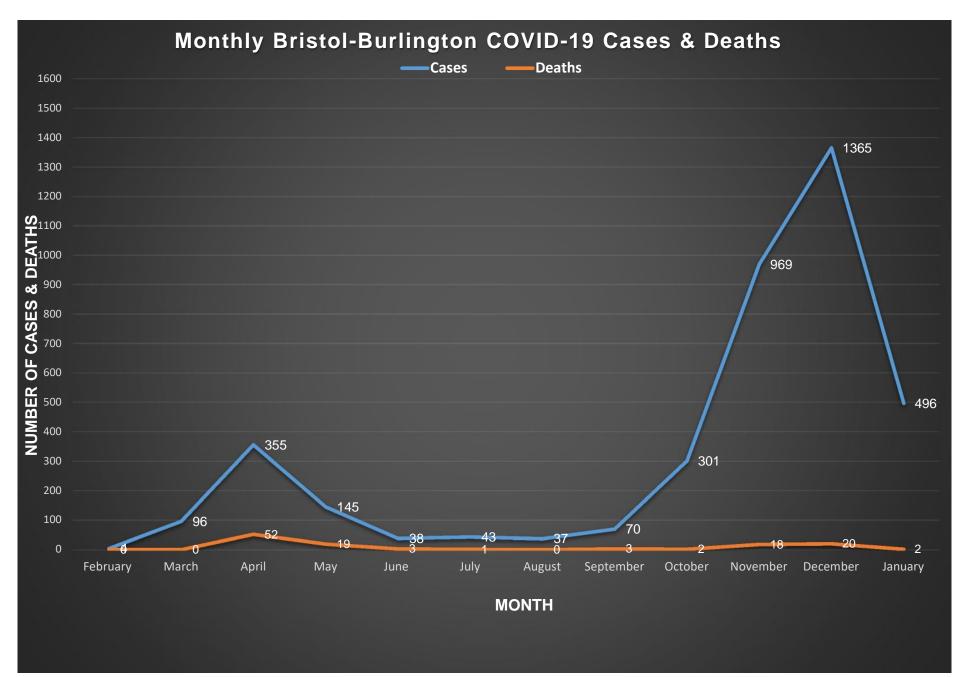

| Current COVID-19 Update: |
|--------------------------|
| Total Cases: 3919        |
| Total Deaths: 120        |
|                          |
| Bristol Cases: 3620      |
| Bristol Deaths: 119      |
|                          |
| Burlington Cases: 299    |
| Burlington Deaths: 1     |



Updated Jan. 14<sup>th</sup>











| Female               |         | Male                        |                     |  |
|----------------------|---------|-----------------------------|---------------------|--|
| April (27 deaths)    |         | April (25 deaths)           |                     |  |
| Average Age:         | 85      | Average Age:                | 82                  |  |
| Median:              | 85      | Median:                     | 84                  |  |
| Youngest Death:      | 66      | Youngest Death:             | 58                  |  |
| Oldest Death:        | 102     | Oldest Death:               | 97                  |  |
|                      |         |                             |                     |  |
| May (12 dag          | the     | May