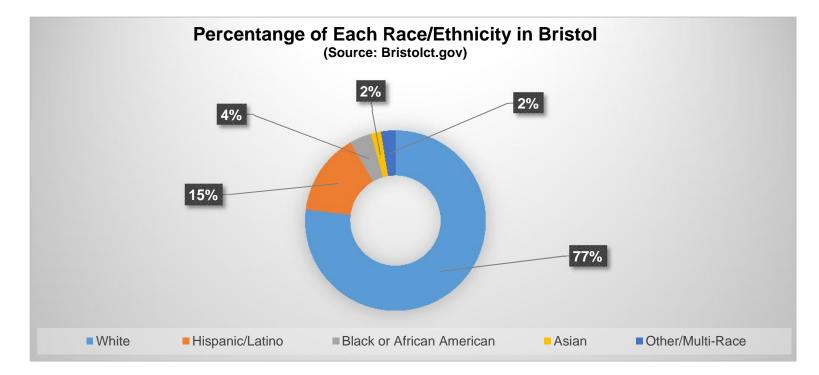

|  |
| Average Age:         | 74      | Average Age:                | 77                  |  |
| Median:              | 80      | Median:                     | 78                  |  |
| Youngest Death:      | 21      | Youngest Death:             | 58                  |  |
| Oldest Death:        | 100     | Oldest Death:               | 93                  |  |
|                      |         |                             |                     |  |
| January (1 de        |         | January (1 d                |                     |  |
| Average Age:         | 61      | Average Age:<br>Deaths: 120 | 68                  |  |
|                      | lota    | 100010051 011               |                     |  |



Age Range



Age Range



Bristol: 63%

Burlington: 31%

















Out of the 13<sup>th</sup> cities, Bristol ranks 4<sup>th</sup> for having the largest decrease in percent positivity when compared to the previous report from December.