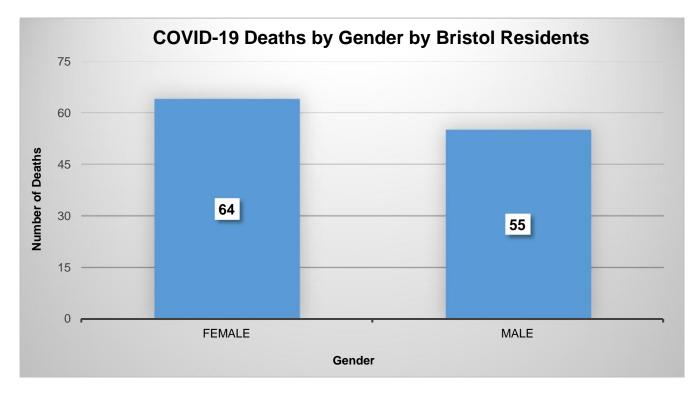

| Current COVID-19 Update: |
|--------------------------|
| Total Cases: 3919        |
| Total Deaths: 120        |
|                          |
| Bristol Cases: 3620      |
| Bristol Deaths: 119      |
|                          |
| Burlington Cases: 299    |
| Burlington Deaths: 1     |



Updated Jan. 14<sup>th</sup>











| Female               |         | Male                        |                     |  |
|----------------------|---------|-----------------------------|---------------------|--|
| April (27 deaths)    |         | April (25 deaths)           |                     |  |
| Average Age:         | 85      | Average Age:                | 82                  |  |
| Median:              | 85      | Median:                     | 84                  |  |
| Youngest Death:      | 66      | Youngest Death:             | 58                  |  |
| Oldest Death:        | 102     | Oldest Death:               | 97                  |  |
|                      |         |                             |                     |  |
| May (12 dag          | the     | May (7 dag                  | the)