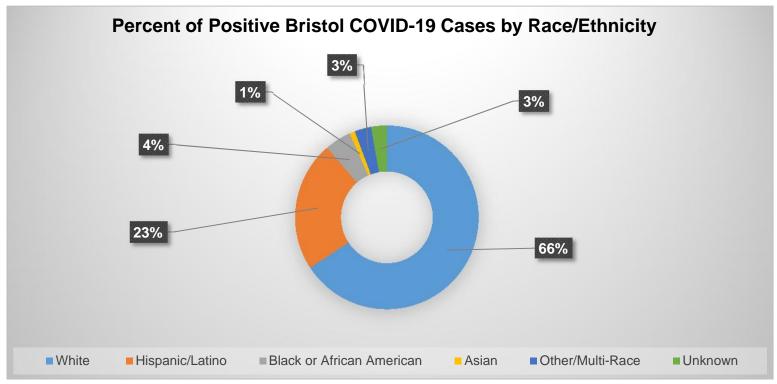

|  |
| Average Age:         | 74      | Average Age:                | 77                  |  |
| Median:              | 80      | Median:                     | 78                  |  |
| Youngest Death:      | 21      | Youngest Death:             | 58                  |  |
| Oldest Death:        | 100     | Oldest Death:               | 93                  |  |
|                      |         |                             |                     |  |
| January (1 de        |         | January (1 d                |                     |  |
| Average Age:         | 61      | Average Age:<br>Deaths: 120 | 68                  |  |
|                      | lota    | 100010051 011               |                     |  |



Age Range



Age Range



Bristol: 63%

Burlington: 31%

















Out of the 13<sup>th</sup> cities, Bristol ranks 4<sup>th</sup> for having the largest decrease in percent positivity when compared to the previous report from December.