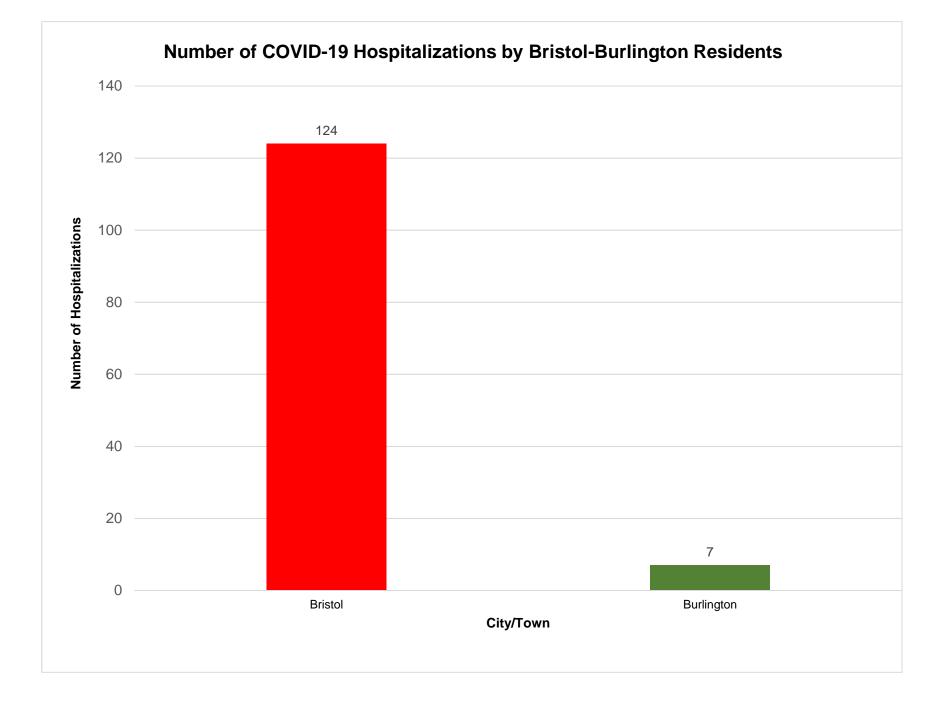

| Current COVID-19 Update: |
|--------------------------|
| Total Cases: 3919        |
| Total Deaths: 120        |
|                          |
| Bristol Cases: 3620      |
| Bristol Deaths: 119      |
|                          |
| Burlington Cases: 299    |
| Burlington Deaths: 1     |



Updated Jan. 14<sup>th</sup>











| Female               |         | Male                        |                     |  |
|----------------------|---------|-----------------------------|---------------------|--|
| April (27 deaths)    |         | April (25 deaths)           |                     |  |
| Average Age:         | 85      | Average Age:                | 82                  |  |
| Median:              | 85      | Median:                     | 84                  |  |
| Youngest Death:      | 66      | Youngest Death:             | 58                  |  |
| Oldest Death:        | 102     | Oldest Death:               | 97                  |  |
|                      |         |                             |                     |  |
| May (12 dag          | the     | May (7 dag                  | the)