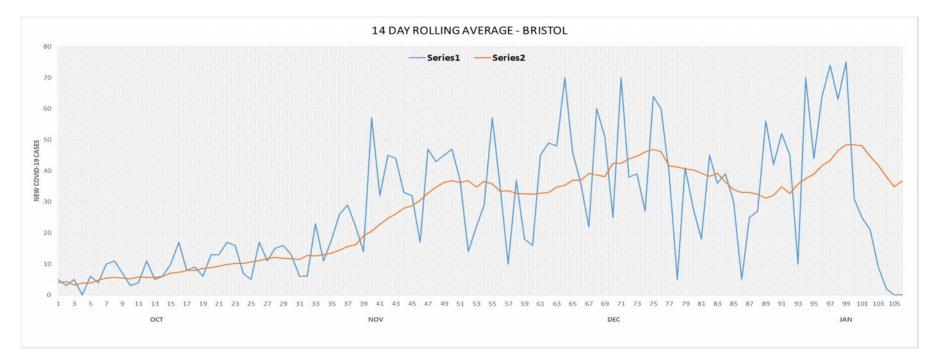

cember (12                |                     |  |
| Average Age:         | 74      | Average Age:                | 77                  |  |
| Median:              | 80      | Median:                     | 78                  |  |
| Youngest Death:      | 21      | Youngest Death:             | 58                  |  |
| Oldest Death:        | 100     | Oldest Death:               | 93                  |  |
|                      |         |                             |                     |  |
| January (1 de        |         | January (1 d                |                     |  |
| Average Age:         | 61      | Average Age:<br>Deaths: 120 | 68                  |  |
|                      | lota    | 100010051 011               |                     |  |



Age Range



Age Range



Bristol: 63%

Burlington: 31%

















Out of the 13<sup>th</sup> cities, Bristol ranks 4<sup>th</sup> for having the largest decrease in percent positivity when compared to the previous report from December.